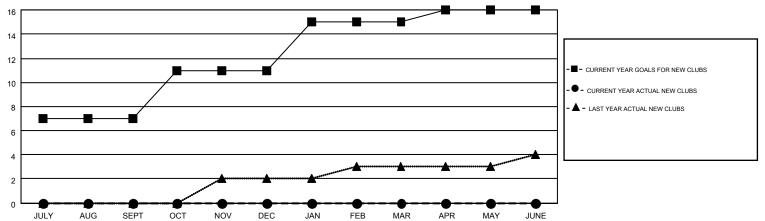

## GOALS AND ACTUAL NEW CLUBS CUMULATIVE

## MONTHLY MEMBERSHIP PROGRESS REPORT

Results as of: 4/30/2015

Multiple District 11

GMT: THOMAS MATNEY

LOCATION: MICHIGAN

GMT CA 1

|                       |                  |           |                  |                  | -                     |                    |                                        |                    |                  |
|-----------------------|------------------|-----------|------------------|------------------|-----------------------|--------------------|----------------------------------------|--------------------|------------------|
|                       |                  | Clubs     |                  |                  | <u>,  </u>            |                    | Members                                |                    |                  |
| RESULTS FOR 2014-2015 |                  |           |                  |                  | RESULTS FOR 2014-2015 |                    |                                        |                    |                  |
| QUARTER               | NEW CLUB<br>GOAL | NEW CLUBS | DROPPED<br>CLUBS | NET<br>GAIN/LOSS | QUARTER               | NEW MEMBER<br>GOAL | CHARTER AND<br>NEW<br>MEMBERS<br>ADDED | DROPPED<br>MEMBERS | NET<br>GAIN/LOSS |
| JULY/AUG/SEPT         | 7                | 0         | 5                | -5               | JULY/AUG/SEPT         | 156                | 152                                    | 352                | -200             |
| OCT/NOV/DEC           | 4                | 0         | 1                | -1               | OCT/NOV/DEC           | 124                | 265                                    | 387                | -122             |
| JAN/FEB/MAR           | 4                | 0         | 1                | -1               | JAN/FEB/MAR           | 164                | 207                                    | 241                | -34              |
| APR/MAY/JUNE          | 1                | 0         | 0                | 0                | APR/MAY/JUNE          | 44                 | 97                                     | 92                 | 5                |