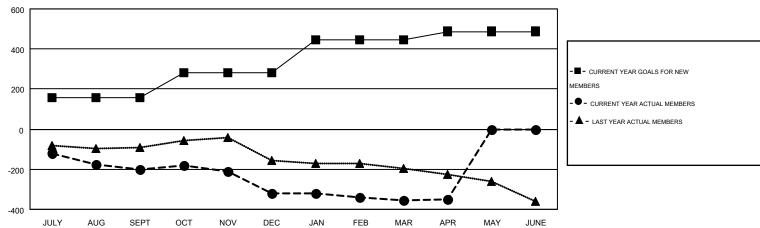

## GOALS AND ACTUAL MEMBERS CUMULATIVE

| DROPPED CLUBS: 7  DROPPED MEMBERS |                  | 233 CLUBS OF 404 ADDED 1 OR MORE NEW MEMBERS | GENDER DISTRIBUTION  MALE 8,147 (73.05%)  FEMALE 3,005 (26.95%) |              |
|-----------------------------------|------------------|----------------------------------------------|-----------------------------------------------------------------|--------------|
| DECEASED  CLUB CANCELLED  OTHER   | 177<br>15<br>880 | CLICK HERE FOR HEALTH ASSESSMENT DATA        | FAMILY UNIT MEMBERS HEAD OF HOUSEHOLD                           | 1,989<br>970 |
| TOTAL                             | 1,072            |                                              | NON-HEAD OF HOUSEHOLD                                           | 1,019        |

## MONTHLY MEMBERSHIP PROGRESS REPORT

Results as of: 4/30/2015

Multiple District 11

GMT: THOMAS MATNEY

LOCATION: MICHIGAN

GMT CA 1

|                       |                  |           |                  |                  | -                     |                    |                                        |                    |                  |
|-----------------------|------------------|-----------|------------------|------------------|-----------------------|--------------------|----------------------------------------|--------------------|------------------|
|                       |                  | Clubs     |                  |                  | <u>,  </u>            |                    | Members                                |                    |                  |
| RESULTS FOR 2014-2015 |                  |           |                  |                  | RESULTS FOR 2014-2015 |                    |                                        |                    |                  |
| QUARTER               | NEW CLUB<br>GOAL | NEW CLUBS | DROPPED<br>CLUBS | NET<br>GAIN/LOSS | QUARTER               | NEW MEMBER<br>GOAL | CHARTER AND<br>NEW<br>MEMBERS<br>ADDED | DROPPED<br>MEMBERS | NET<br>GAIN/LOSS |
| JULY/AUG/SEPT         | 7                | 0         | 5                | -5               | JULY/AUG/SEPT         | 156                | 152                                    | 352                | -200             |
| OCT/NOV/DEC           | 4                | 0         | 1                | -1               | OCT/NOV/DEC           | 124                | 265                                    | 387                | -122             |
| JAN/FEB/MAR           | 4                | 0         | 1                | -1               | JAN/FEB/MAR           | 164                | 207                                    | 241                | -34              |
| APR/MAY/JUNE          | 1                | 0         | 0                | 0                | APR/MAY/JUNE          | 44                 | 97                                     | 92                 | 5                |